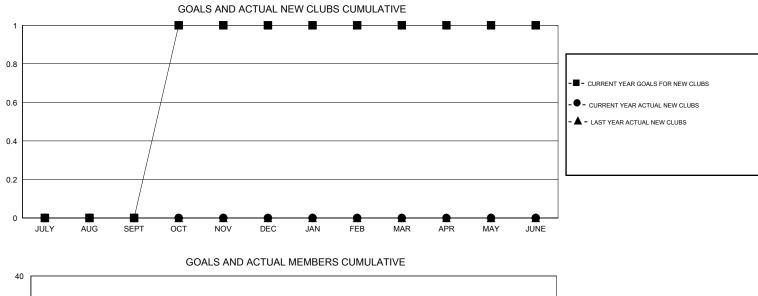

## LOCATION DELAWARE

| GMT: ED LEC           | CIUS             | LOCATION DELAWARE |                  |                  |                       |                    |                                     |                    | GMT CA 1         |
|-----------------------|------------------|-------------------|------------------|------------------|-----------------------|--------------------|-------------------------------------|--------------------|------------------|
|                       |                  | Clubs             |                  |                  | Members               |                    |                                     |                    |                  |
| RESULTS FOR 2015-2016 |                  |                   |                  |                  | RESULTS FOR 2015-2016 |                    |                                     |                    |                  |
| QUARTER               | NEW CLUB<br>GOAL | NEW CLUBS         | DROPPED<br>CLUBS | NET<br>GAIN/LOSS | QUARTER               | NEW MEMBER<br>GOAL | CHARTER AND<br>NEW MEMBERS<br>ADDED | DROPPED<br>MEMBERS | NET<br>GAIN/LOSS |
| JULY/AUG/SEPT         | 0                | 0                 | 0                | 0                | JULY/AUG/SEPT         | 1                  | 15                                  | 22                 | -7               |
| OCT/NOV/DEC           | 1                | 0                 | 0                | 0                | OCT/NOV/DEC           | 21                 | 32                                  | 34                 | -2               |
| JAN/FEB/MAR           | 0                | 0                 | 0                | 0                | JAN/FEB/MAR           | 1                  | 21                                  | 27                 | -6               |
| APR/MAY/JUNE          | 0                | 0                 | 0                | 0                | APR/MAY/JUNE          | 1                  | 10                                  | 3                  | 7                |