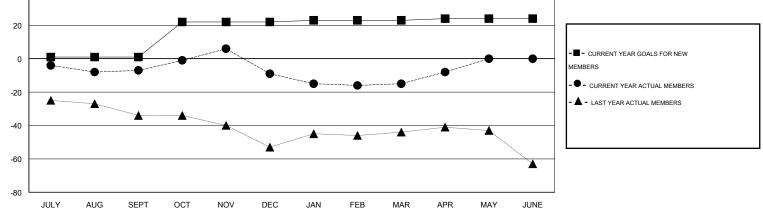

## LOCATION DELAWARE

| GMT: ED LEC           | CIUS             | LOCATION DELAWARE |                  |                  |                       |                    |                                     |                    | GMT CA 1         |
|-----------------------|------------------|-------------------|------------------|------------------|-----------------------|--------------------|-------------------------------------|--------------------|------------------|
|                       |                  | Clubs             |                  |                  | Members               |                    |                                     |                    |                  |
| RESULTS FOR 2015-2016 |                  |                   |                  |                  | RESULTS FOR 2015-2016 |                    |                                     |                    |                  |
| QUARTER               | NEW CLUB<br>GOAL | NEW CLUBS         | DROPPED<br>CLUBS | NET<br>GAIN/LOSS | QUARTER               | NEW MEMBER<br>GOAL | CHARTER AND<br>NEW MEMBERS<br>ADDED | DROPPED<br>MEMBERS | NET<br>GAIN/LOSS |
| JULY/AUG/SEPT         | 0                | 0                 | 0                | 0                | JULY/AUG/SEPT         | 1                  | 15                                  | 22                 | -7               |
| OCT/NOV/DEC           | 1                | 0                 | 0                | 0                | OCT/NOV/DEC           | 21                 | 32                                  | 34                 | -2               |
| JAN/FEB/MAR           | 0                | 0                 | 0                | 0                | JAN/FEB/MAR           | 1                  | 21                                  | 27                 | -6               |
| APR/MAY/JUNE          | 0                | 0                 | 0                | 0                | APR/MAY/JUNE          | 1                  | 10                                  | 3                  | 7                |